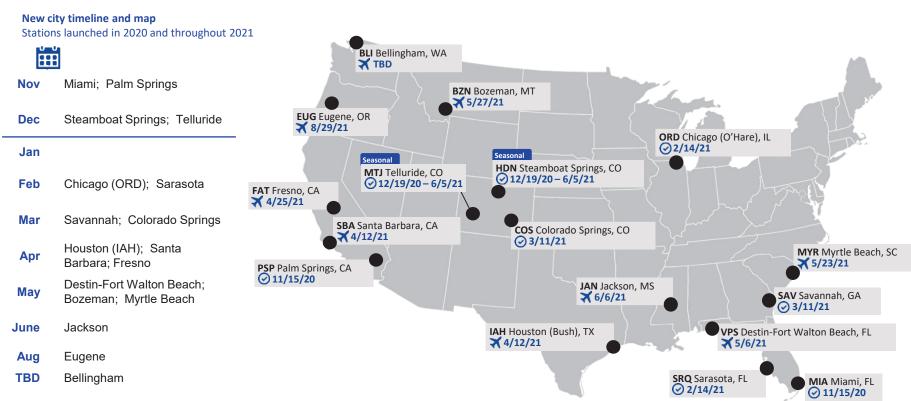

## **New Cities**

Southwest has announced and launched numerous new cities since the end of 2020

From Las Vegas - Colorado Springs- 2 flights daily Santa Barbara -3 flights daily, Fresno- 3 flights daily Bozeman 1 flight daily Eugene -1 flight daily