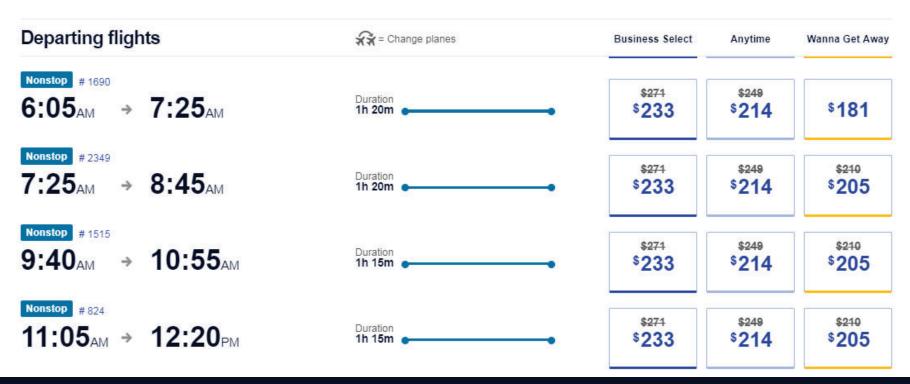

# Southwest Airlines Partnership with the State of Nevada

Southwest Airlines discounts create travel cost savings on all flights from Reno and Las Vegas to all Southwest destinations.

- 15% off all Business Select® & Anytime fares
- 3% discount off select Wanna Get Away fares -Discount applies to 0-7 day Advance Purchase fares when booked in SWABIZ